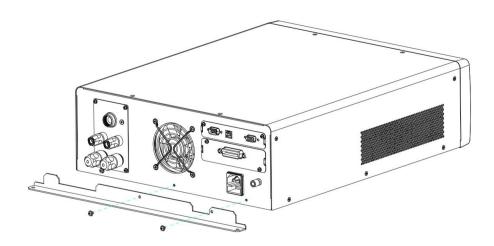

## **Assembly**

Initial setup

1. Remove the 2 screws from rear side of the unit.

2. Attach the L-type bracket to the unit followed by fixing the 594B-W3008NS1 screws to the unit.

3. Attach the front plate and handles to the bottom plate with fastening the screws.

4. Attach the unit with the L-bracket and the 594B-W4010NS1 screws to the bottom plate. Make sure the front panel clicks into the front plate of the rack.

5. Fasten the 2 screws into the L-bracket and the bottom plate firmly to complete assembly.