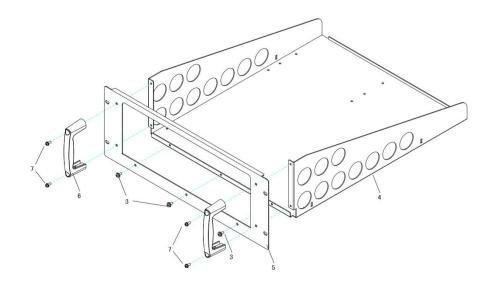

Rack Mount Adapter Component List and Assembly

| Description | Please check to make sure all the components of the GRA-440 rack mount kit are provided. |               |                                                       |     |
|-------------|------------------------------------------------------------------------------------------|---------------|-------------------------------------------------------|-----|
| CDA 440     | Item                                                                                     | Part NO.      | Description                                           | QTY |
| GRA-440     | 1                                                                                        | 62RA-440HP101 | L type bracket                                        | 5   |
| Assembly    | 2                                                                                        | 594B-W3008NS1 | Screw BMS M3*8 ISO N (WASHER P.S), ROHS               | 2   |
|             | 3                                                                                        | 594B-W4008NS1 | SCREW BMS ,+ ,4*08*0.7P ,ISO ,N<br>(WASHER P.S) ,RoHS | 5   |
|             | 4                                                                                        | 62RA-440LO101 | GRA-440 Bottom cover                                  | 1   |
|             | 5                                                                                        | 62RA-440FP101 | GRA-440 Front plate                                   | 1   |
|             | 6                                                                                        | 62PA-340HD101 | CA PA 3U Handle, ROHS                                 | 2   |
|             | 7                                                                                        | 592B-W4016NS1 | SCREW PMS ,+,4*16 ,ISO ,N ,<br>(WASHER P.S) ,RoHS     | 4   |