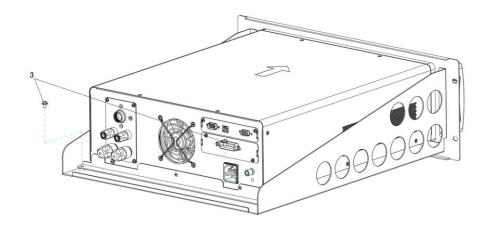

## **Assembly**

Initial setup

1. Remove the 2 screws from rear side of the unit.

2. Attach the L-type bracket to the unit followed by fixing the 594B-W3008NS1 screws to the unit.

3. Attach the front plate and handles to the bottom plate with fastening the screws.

4. Attach the unit with the L-bracket and the 594B-W4010NS1 screws to the bottom plate. Make sure the front panel clicks into the front plate of the rack.

5. Fasten the 2 screws into the L-bracket and the bottom plate firmly to complete assembly.