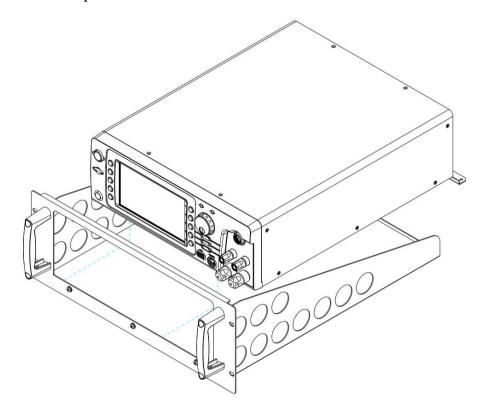

## **GRA-440**

The GRA-440 rack mount is suited for the GPT-12000 / 15000. The GRA-440 supports the EIA standards for use with standard-sized rack units. The GRA-440 holds one GPT unit and fits in a standard 19" 4U rack.

## **Assembly**

Initial setup

1. Remove the 2 screws from rear side of the unit.

2. Attach the L-type bracket to the unit followed by fixing the 594B-W3008NS1 screws to the unit.

3. Attach the front plate and handles to the bottom plate with fastening the screws.

4. Attach the unit with the L-bracket and the 594B-W4010NS1 screws to the bottom plate. Make sure the front panel clicks into the front plate of the rack.

5. Fasten the 2 screws into the L-bracket and the bottom plate firmly to complete assembly.