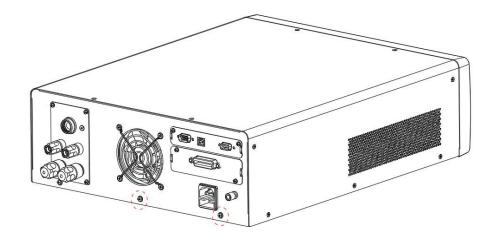

## **Assembly**

Initial setup

1. Remove the 2 screws from rear side of the unit.

2. Attach the L-type bracket to the unit followed by fixing the 594B-W3008NS1 screws to the unit.

3. Attach the front plate and handles to the bottom plate with fastening the screws.