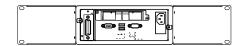

#### 2. Remove the handle:

Pull both bases of the handle outwards slightly.
Bring the handle to its upmost position.
Pull both bases of the handle outwards and remove the handle completely.

3. Screw the panels to the DMM using the supplied M4 screws.