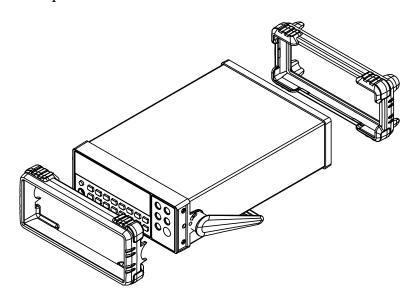

### Assembly

Initial setup

1. Remove the protective rubber casing from the front and rear panels.

#### 2. Remove the handle:

Pull both bases of the handle outwards slightly.
Bring the handle to its upmost position.
Pull both bases of the handle outwards and remove the handle completely.

3. Screw the panels to the DMM using the supplied M4 screws.