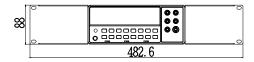

# **GRA-422**

The GRA-422 rack mount is suited for various meters, which include GDM-906X Series, GDM-8261A/8255A/8351/834X Series, LCR-6000 Series, GBM-Series and GPM-8310/8213. The GRA-422 can accommodate a 2U-sized rack. Only one meter unit can be used with the GRA-422 rack adapter.

#### **Rack Dimensions**