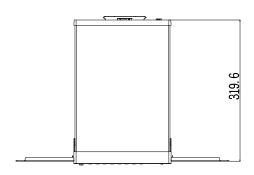

es, LCR-6000 Series, GBM-Series and GPM-8310/8213. The GRA-422 can accommodate a 2U-sized rack. Only one meter unit can be used with the GRA-422 rack adapter.

#### Rack Mount Adapter Component List

**Description** Please check to make sure all the components of the

BMS M4x10

GRA-422 rack mount kit are provided.

Item Part NO. Description QTY

1 62RA-422HP101 PANELS 2

M4 SIZED SCREWS

### Assembly

Initial setup

1. Remove the protective rubber casing from the front and rear panels.





#### 2. Remove the handle:

Pull both bases of the handle outwards slightly.
Bring the handle to its upmost position.
Pull both bases of the handle outwards and remove the handle completely.



3. Screw the panels to the DMM using the supplied M4 screws.





# Specification

#### **Rack Dimensions**