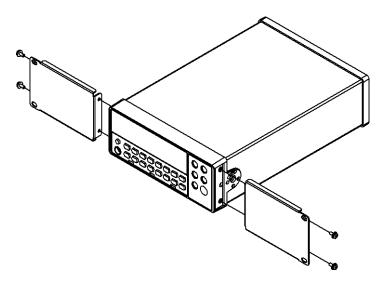

#### 2. Remove the handle:

Pull both bases of the handle outwards slightly.
Bring the handle to its upmost position.
Pull both bases of the handle outwards and remove the handle completely.

3. Screw the panels to the DMM using the supplied M4 screws.