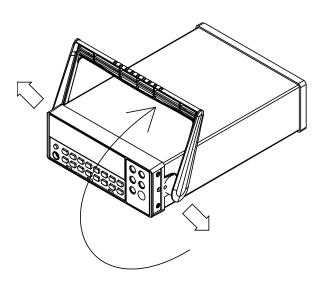

#### 2. Remove the handle:

Pull both bases of the handle outwards slightly.
Bring the handle to its upmost position.
Pull both bases of the handle outwards and remove the handle completely.

3. Screw the panels to the DMM using the supplied M4 screws.