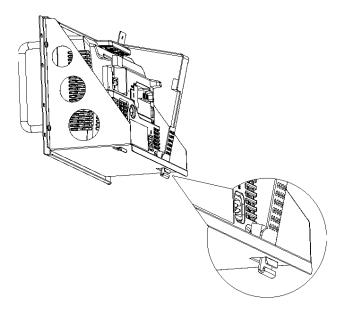

## Instrument insertion

1. Place the scope onto the floor of the rack, against the window.

2. Insert the left and right fasteners into the two holes in the bottom cover.

3. Screw the left and right fasteners to the rack with the embossed nuts(6010-L00040S1).