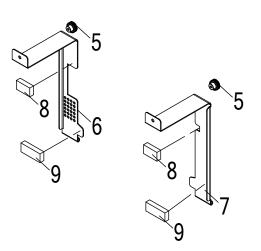

#### GRA-420 Assembly

| Item | Part NO.      | Description                                         | QTY |
|------|---------------|-----------------------------------------------------|-----|
| 1    | 62RA-411HD101 | CA MS-740-20-160, U HANDLE, 160mm, AL, RoHS         | 2   |
| 2    | 62RA-420FP101 | CA GRA-420 FRONT PLATE, RoHS                        | 1   |
| 3    | 62RA-420LO101 | CA GRA-420 BOTTOM COVER, RoHS                       | 1   |
| 4    | 594B-06012ZS1 | SCREW BMS +, M6*12, ISO, ZINC, RoHS                 | 4   |
| 5    | 6010-L00040S1 | NUT (Embossed) MS-2031-20-M4,<br>20@ 13.5mm PLASTIC | 2   |
| 6    | 62RA-420HP101 | CA GRA-420 LEFT HP, RoHS                            | 1   |
| 7    | 62RA-420HP201 | CA GRA-420 RIGHT HP, RoHS                           | 1   |
| 8    | 57RG-20B03701 | SPONGE GRA-420 35*20*10T, BLACK, RoHS               | 2   |
| 9    | 57RG-20B03801 | SPONGE GRA-420 50*20*10T, BLACK, RoHS               | 2   |

## **Assembly**

Initial setup

1. Connect the handle (62RA-411HD101) to the front plate (62RA-420FP101) and the bottom cover(62RA-420LO101) with "594B-06012ZS1" screws.

2. Connect the top(57RG-20B03701) and bottom(57RG-20B03801) foam squares to the left(62RA-420HP101) and right(62RA-420HP201) fasteners.

## Instrument insertion

1. Place the scope onto the floor of the rack, against the window.

2. Insert the left and right fasteners into the two holes in the bottom cover.

3. Screw the left and right fasteners to the rack with the embossed nuts(6010-L00040S1).