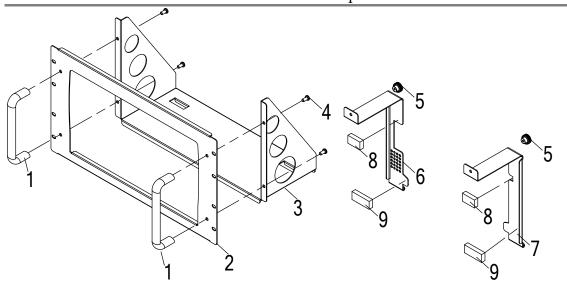

#### GRA-420 Assembly

| Item | Part NO.      | Description                                         | QTY |
|------|---------------|-----------------------------------------------------|-----|
| 1    | 62RA-411HD101 | CA MS-740-20-160, U HANDLE, 160mm, AL, RoHS         | 2   |
| 2    | 62RA-420FP101 | CA GRA-420 FRONT PLATE, RoHS                        | 1   |
| 3    | 62RA-420LO101 | CA GRA-420 BOTTOM COVER, RoHS                       | 1   |
| 4    | 594B-06012ZS1 | SCREW BMS +, M6*12, ISO, ZINC, RoHS                 | 4   |
| 5    | 6010-L00040S1 | NUT (Embossed) MS-2031-20-M4,<br>20@ 13.5mm PLASTIC | 2   |
| 6    | 62RA-420HP101 | CA GRA-420 LEFT HP, RoHS                            | 1   |
| 7    | 62RA-420HP201 | CA GRA-420 RIGHT HP, RoHS                           | 1   |
| 8    | 57RG-20B03701 | SPONGE GRA-420 35*20*10T, BLACK, RoHS               | 2   |
| 9    | 57RG-20B03801 | SPONGE GRA-420 50*20*10T, BLACK, RoHS               | 2   |

## **Assembly**

Initial setup

1. Connect the handle (62RA-411HD101) to the front plate (62RA-420FP101) and the bottom cover(62RA-420LO101) with "594B-06012ZS1" screws.

2. Connect the top(57RG-20B03701) and bottom(57RG-20B03801) foam squares to the left(62RA-420HP101) and right(62RA-420HP201) fasteners.

## Instrument insertion

1. Place the scope onto the floor of the rack, against the window.

2. Insert the left and right fasteners into the two holes in the bottom cover.

3. Screw the left and right fasteners to the rack with the embossed nuts(6010-L00040S1).