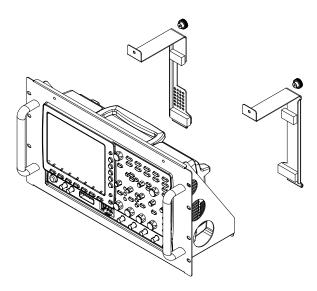

#### GRA-420 Assembly

| Item | Part NO.      | Description                                         | QTY |
|------|---------------|-----------------------------------------------------|-----|
| 1    | 62RA-411HD101 | CA MS-740-20-160, U HANDLE, 160mm, AL, RoHS         | 2   |
| 2    | 62RA-420FP101 | CA GRA-420 FRONT PLATE, RoHS                        | 1   |
| 3    | 62RA-420LO101 | CA GRA-420 BOTTOM COVER, RoHS                       | 1   |
| 4    | 594B-06012ZS1 | SCREW BMS +, M6*12, ISO, ZINC, RoHS                 | 4   |
| 5    | 6010-L00040S1 | NUT (Embossed) MS-2031-20-M4,<br>20@ 13.5mm PLASTIC | 2   |
| 6    | 62RA-420HP101 | CA GRA-420 LEFT HP, RoHS                            | 1   |
| 7    | 62RA-420HP201 | CA GRA-420 RIGHT HP, RoHS                           | 1   |
| 8    | 57RG-20B03701 | SPONGE GRA-420 35*20*10T, BLACK, RoHS               | 2   |
| 9    | 57RG-20B03801 | SPONGE GRA-420 50*20*10T, BLACK, RoHS               | 2   |

## **Assembly**

Initial setup

1. Connect the handle (62RA-411HD101) to the front plate (62RA-420FP101) and the bottom cover(62RA-420LO101) with "594B-06012ZS1" screws.

2. Connect the top(57RG-20B03701) and bottom(57RG-20B03801) foam squares to the left(62RA-420HP101) and right(62RA-420HP201) fasteners.