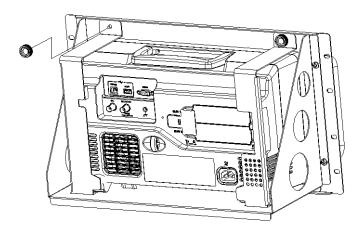

## Instrument insertion

1. Place the scope onto the floor of the rack, against the window.

2. Insert the left and right fasteners into the two holes in the bottom cover.

3. Screw the left and right fasteners to the rack with the embossed nuts(6010-L00040S1).