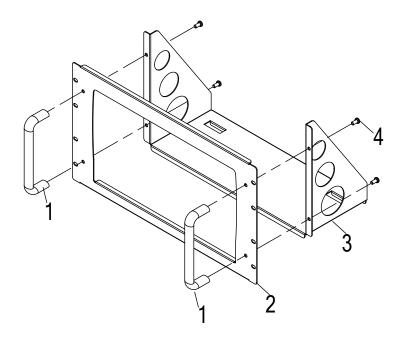

#### GRA-420 Assembly

| Item | Part NO.      | Description                                         | QTY |
|------|---------------|-----------------------------------------------------|-----|
| 1    | 62RA-411HD101 | CA MS-740-20-160, U HANDLE, 160mm, AL, RoHS         | 2   |
| 2    | 62RA-420FP101 | CA GRA-420 FRONT PLATE, RoHS                        | 1   |
| 3    | 62RA-420LO101 | CA GRA-420 BOTTOM COVER, RoHS                       | 1   |
| 4    | 594B-06012ZS1 | SCREW BMS +, M6*12, ISO, ZINC, RoHS                 | 4   |
| 5    | 6010-L00040S1 | NUT (Embossed) MS-2031-20-M4,<br>20@ 13.5mm PLASTIC | 2   |
| 6    | 62RA-420HP101 | CA GRA-420 LEFT HP, RoHS                            | 1   |
| 7    | 62RA-420HP201 | CA GRA-420 RIGHT HP, RoHS                           | 1   |
| 8    | 57RG-20B03701 | SPONGE GRA-420 35*20*10T, BLACK, RoHS               | 2   |
| 9    | 57RG-20B03801 | SPONGE GRA-420 50*20*10T, BLACK, RoHS               | 2   |

## **Assembly**

Initial setup

1. Connect the handle (62RA-411HD101) to the front plate (62RA-420FP101) and the bottom cover(62RA-420LO101) with "594B-06012ZS1" screws.

2. Connect the top(57RG-20B03701) and bottom(57RG-20B03801) foam squares to the left(62RA-420HP101) and right(62RA-420HP201) fasteners.